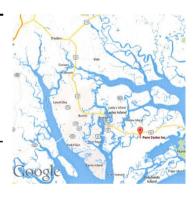

# **Location Details**

Directions from I-95. Take Exit 33 onto Hwy 17 North to Hwy 21 South through the City Of Beaufort. Proceed through Lady's Island to St. Helena Island. Turn right onto Martin Luther King, Jr. Drive. Travel 1/2 mile to Penn Center.